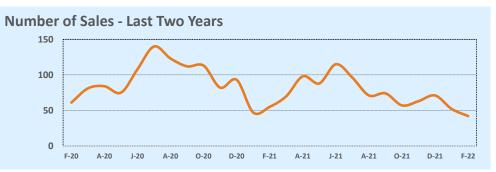

New Listings

Pending
Withdrawn
Expired

|        | <b>Residential Statistics</b> |              |        |  |  |  |  |  |  |  |  |
|--------|-------------------------------|--------------|--------|--|--|--|--|--|--|--|--|
|        | Year-to-Date                  |              |        |  |  |  |  |  |  |  |  |
| hange  | 2022                          | Change       |        |  |  |  |  |  |  |  |  |
| 22.2%  | 94                            | 101          | -6.9%  |  |  |  |  |  |  |  |  |
|        |                               |              |        |  |  |  |  |  |  |  |  |
| 23.6%  | 94                            | 102          | -7.8%  |  |  |  |  |  |  |  |  |
| 70.0%  | 10                            | 13           | -23.1% |  |  |  |  |  |  |  |  |
| 13.3%  | 84                            | 89           | -5.6%  |  |  |  |  |  |  |  |  |
| 16.3%  | \$97,123,846                  | \$71,102,963 | +36.6% |  |  |  |  |  |  |  |  |
| 109.5% | 135                           | 107          | +26.2% |  |  |  |  |  |  |  |  |
|        |                               |              |        |  |  |  |  |  |  |  |  |
|        |                               |              |        |  |  |  |  |  |  |  |  |

+118.3%

**This Month** 

Feb 2021

**55** 

45

\$41,306,770

42

0.5

Feb 2022

42

42

3

39

\$48,047,516

88

1.1