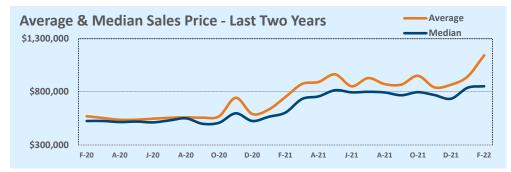

N/A

| A.,                  |             | This Month |        | Year-to-Date |           |        |  |
|----------------------|-------------|------------|--------|--------------|-----------|--------|--|
| Average              | Feb 2022    | Feb 2021   | Change | 2022         | 2021      | Change |  |
| List Price           | \$1,139,596 | \$733,145  | +55.4% | \$1,035,017  | \$688,955 | +50.2% |  |
| List Price/SqFt      | \$338       | \$233      | +44.8% | \$322        | \$237     | +35.5% |  |
| Sold Price           | \$1,143,988 | \$751,032  | +52.3% | \$1,033,232  | \$697,088 | +48.2% |  |
| Sold Price/SqFt      | \$343       | \$241      | +42.2% | \$322        | \$241     | +33.6% |  |
| Sold Price / Orig LP | 102.8%      | 103.8%     | -1.0%  | 101.1%       | 102.4%    | -1.2%  |  |
| Days on Market       | 27          | 25         | +6.2%  | 32           | 37        | -12.1% |  |

| Median               | 1                     | This Month |        | Year-to-Date |           |        |  |
|----------------------|-----------------------|------------|--------|--------------|-----------|--------|--|
| ivieulali            | Feb 2022 Feb 2021     |            | Change | 2022         | 2021      | Change |  |
| List Price           | \$799,722             | \$589,900  | +35.6% | \$824,950    | \$575,000 | +43.5% |  |
| List Price/SqFt      | List Price/SqFt \$297 |            | +35.8% | \$289        | \$211     | +36.9% |  |
| Sold Price           | Sold Price \$852,500  |            | +41.1% | \$850,667    | \$592,850 | +43.5% |  |
| Sold Price/SqFt      | \$310                 | \$220      | +41.1% | \$282        | \$217     | +29.9% |  |
| Sold Price / Orig LP | 101.2%                | 101.3%     | -0.1%  | 100.0%       | 100.0%    |        |  |
| Days on Market       | Days on Market 8      |            | +50.0% | 14           | 8         | +86.7% |  |